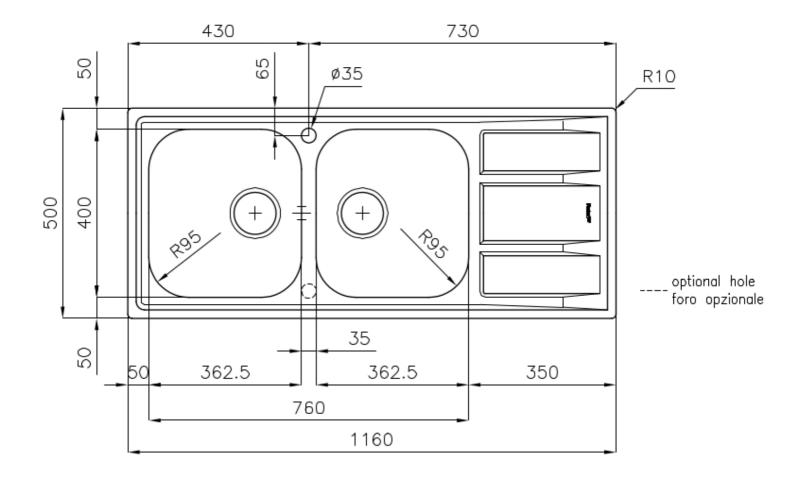

### **DETAILS**

| Edge/Installation Type | Standard (8 mm Edge)                                            |
|------------------------|-----------------------------------------------------------------|
| Finish                 | Foster brushed                                                  |
| Material               | AISI 304 stainless steel                                        |
| Texture                | Microfoster                                                     |
| Base                   | 80-90 cm                                                        |
| Dimensions             | 1160 x 500 mm                                                   |
| Standard fittings      | Fixing hooks, gasket, drain, overflow and siphon, boxed packing |
| Mixer holes            | 1 standard hole - 2nd hole on request                           |
| Built-in hole          | 1140 x 480 mm                                                   |
|                        |                                                                 |

| Drainer                   | Yes                                                                                                                                                                                                                                                    |
|---------------------------|--------------------------------------------------------------------------------------------------------------------------------------------------------------------------------------------------------------------------------------------------------|
| Width                     | 116 cm                                                                                                                                                                                                                                                 |
| Bowl dimension            | 362,5x400mm                                                                                                                                                                                                                                            |
| Number of bowls           | 2 bowls                                                                                                                                                                                                                                                |
| Waste fitting             | 3,5" drain                                                                                                                                                                                                                                             |
| FEATURES                  |                                                                                                                                                                                                                                                        |
| 2nd / 3rd hole availaible | The sink can be customized with the execution on request of additional holes, usable for double-hole mixers, for remote controlled drains or for the installation of soap dispensers. The positions are marked on the drawings with dotted line holes. |
| Added value               | Foster uses steel thicknesses higher than those used on average by other manufacturers. This is how, thanks to our long experience, we know how to make sinks of superior quality and with a better resistance to aging.                               |
| Basket 3,5" waste fitting | The drain is equipped with a large 3.5" drain, with the practical basket cap that prevents the discharge of solid parts.                                                                                                                               |
| Sliding brackets          |                                                                                                                                                                                                                                                        |

### **TECHNICAL DATA**