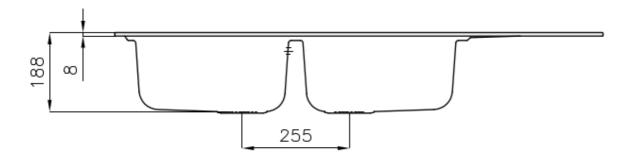

### **DETAILS**

| Edge/Installation Type | Standard (8 mm Edge)                                            |
|------------------------|-----------------------------------------------------------------|
| Finish                 | Foster brushed                                                  |
| Material               | AISI 304 stainless steel                                        |
| Texture                | Microfoster                                                     |
| Base                   | 80-90 cm                                                        |
| Dimensions             | 1160 x 500 mm                                                   |
| Standard fittings      | Fixing hooks, gasket, drain, overflow and siphon, boxed packing |
| Mixer holes            | 1 standard hole - 2nd hole on request                           |
| Built-in hole          | 1140 x 480 mm                                                   |
|                        |                                                                 |

| Drainer                   | Yes                                                                                                                                                                                                                                                    |
|---------------------------|--------------------------------------------------------------------------------------------------------------------------------------------------------------------------------------------------------------------------------------------------------|
| Width                     | 116 cm                                                                                                                                                                                                                                                 |
| Bowl dimension            | 362,5x400mm                                                                                                                                                                                                                                            |
| Number of bowls           | 2 bowls                                                                                                                                                                                                                                                |
| Waste fitting             | 3,5" drain                                                                                                                                                                                                                                             |
| FEATURES                  |                                                                                                                                                                                                                                                        |
| 2nd / 3rd hole availaible | The sink can be customized with the execution on request of additional holes, usable for double-hole mixers, for remote controlled drains or for the installation of soap dispensers. The positions are marked on the drawings with dotted line holes. |
| Added value               | Foster uses steel thicknesses higher than those used on average by other manufacturers. This is how, thanks to our long experience, we know how to make sinks of superior quality and with a better resistance to aging.                               |
| Basket 3,5" waste fitting | The drain is equipped with a large 3.5" drain, with the practical basket cap that prevents the discharge of solid parts.                                                                                                                               |
| Sliding brackets          |                                                                                                                                                                                                                                                        |

### **TECHNICAL DATA**