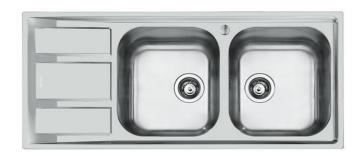

## Sink FM

Bowl on the right Kitchen Sinks

Code: 1972 461

### **DETAILS**

| Edge/Installation Type | Standard (8 mm Edge)                                            |
|------------------------|-----------------------------------------------------------------|
| Finish                 | Foster brushed                                                  |
| Material               | AISI 304 stainless steel                                        |
| Texture                | Microfoster                                                     |
| Base                   | 80-90 cm                                                        |
| Dimensions             | 1160 x 500 mm                                                   |
| Standard fittings      | Fixing hooks, gasket, drain, overflow and siphon, boxed packing |
| Mixer holes            | 1 standard hole - 2nd hole on request                           |
| Built-in hole          | 1140 x 480 mm                                                   |
|                        |                                                                 |

| Drainer                   | Yes                                                                                                                                                                                                                                                    |
|---------------------------|--------------------------------------------------------------------------------------------------------------------------------------------------------------------------------------------------------------------------------------------------------|
| Width                     | 116 cm                                                                                                                                                                                                                                                 |
| Bowl dimension            | 362,5x400mm                                                                                                                                                                                                                                            |
| Number of bowls           | 2 bowls                                                                                                                                                                                                                                                |
| Waste fitting             | 3,5" drain                                                                                                                                                                                                                                             |
| FEATURES                  |                                                                                                                                                                                                                                                        |
| 2nd / 3rd hole availaible | The sink can be customized with the execution on request of additional holes, usable for double-hole mixers, for remote controlled drains or for the installation of soap dispensers. The positions are marked on the drawings with dotted line holes. |
| Added value               | Foster uses steel thicknesses higher than those used on average by other manufacturers. This is how, thanks to our long experience, we know how to make sinks of superior quality and with a better resistance to aging.                               |
| Basket 3,5" waste fitting | The drain is equipped with a large 3.5" drain, with the practical basket cap that prevents the discharge of solid parts.                                                                                                                               |
| Sliding brackets          |                                                                                                                                                                                                                                                        |